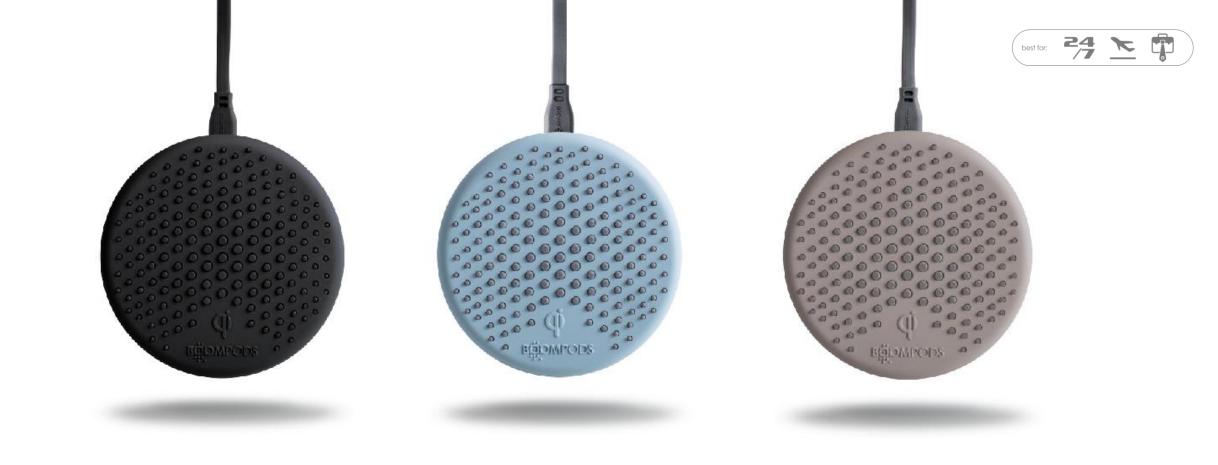

## Eclipse<sup>m</sup> mini

Universally compatible wireless charging pad

### Keeping it tidy

Eclipse mini will wirelessly charge any Qi-enabled smartphone, it will deliver up to 10 watts of fast stable power. Integrated rubber grips keep your phone on charge.

Universally compatible wireless charging pad