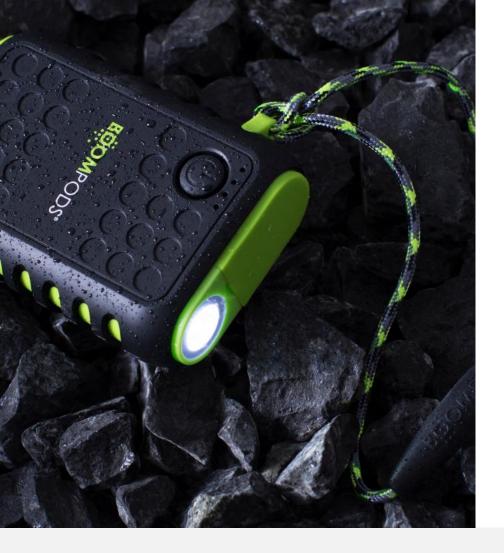

## POWERBOOM

10000mAh waterproof rugged **power**bank

high powered integrated torch. The Powerboom X is more

than ready for your next adventure.

### the adventurer

Powerboom your tech. This 7,800mAh water resistant Powerbank has a compact and tough design that can hang on your backpack or stashed in your pocket. Also Includes a high powered integrated torch, the Powerboom X is ready for your next big adventure.

POWERBOOM X 7800mAh water resistant powerbank