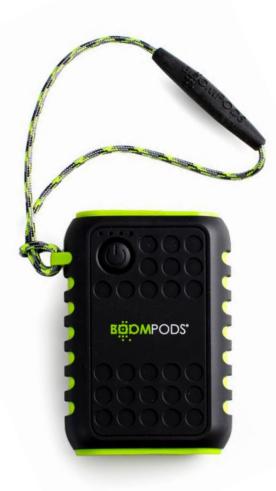

## POWERBOOM

10000mAh waterproof rugged **power**bank

high powered integrated torch. The Powerboom X is more

than ready for your next adventure.

### the adventurer

Powerboom your tech. This 7,800mAh water resistant Powerbank has a compact and tough design that can hang on your backpack or stashed in your pocket. Also Includes a high powered integrated torch, the Powerboom X is ready for your next big adventure.

POWERBOOM X 7800mAh water resistant powerbank