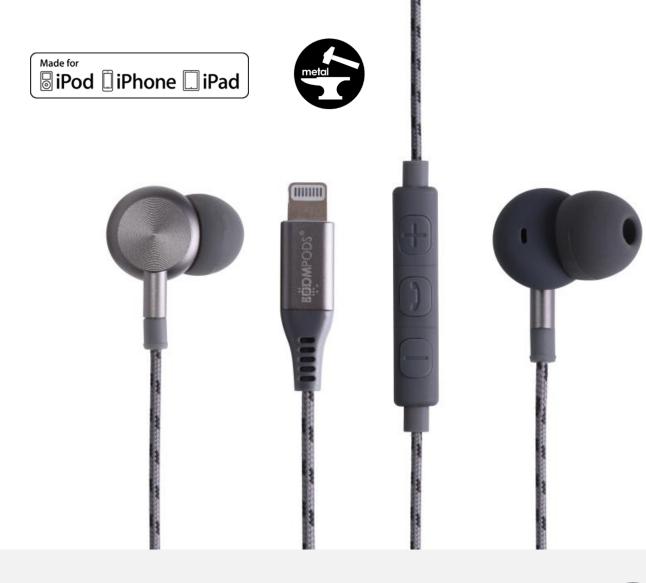

### digibuds

In-Ear Headphones with Lightning Connector

Digital Apple Lightning Connector designed to give you a fine tuned powerful acoustic experience with deep rich bass and an ergonomic comfortable fit. Incredibly strong stylish braided cable with BOOMFLEX strain relief junction making a cable strong enough to go on any adventure.

metal

digibuds In-Ear Headphones with Lightning Connector

tensile woven fabric

11.1

IPX**4** 

sweatproof

1

DIGITAL

bend tested

best for: 24 📐

Made for **Type** | C