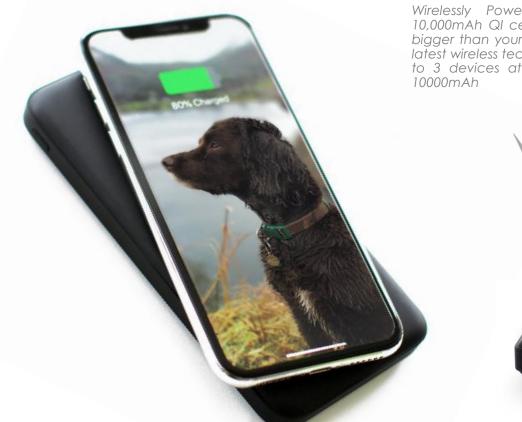

### Look no cables

Wirelessly Powerboom your tech with this ultra-powerful 10,000mAh QI certified Powerbank. Its slim line design that's no bigger than your phone holds massive power and uses the very latest wireless technology. 2 x USB ports enables you to charge up to 3 devices at one time! POWERBOOM wireless powerbank 10000mAh

### POWERBOOM 10000mAh wireless powerbank