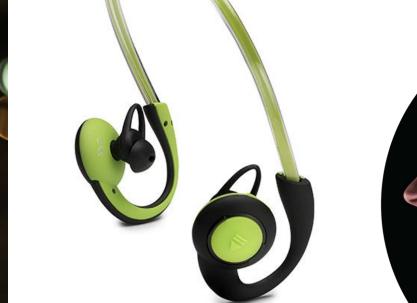

## SPORTLINE

\*\*\*\*\*\*

always hanging around-

SPORTLING

#### always hanging around

Ergonomic in-ear design creates passive noise cancelling which brings clarity and stunning bass to your music. Inline remote features; mic, play, pause and switch track functions, compatible with all smartphones. Magnetic necklace design allows you to have them **around your neck** when not in use and have ready to go.

IPX**4** sweatproof

MAGNETIC