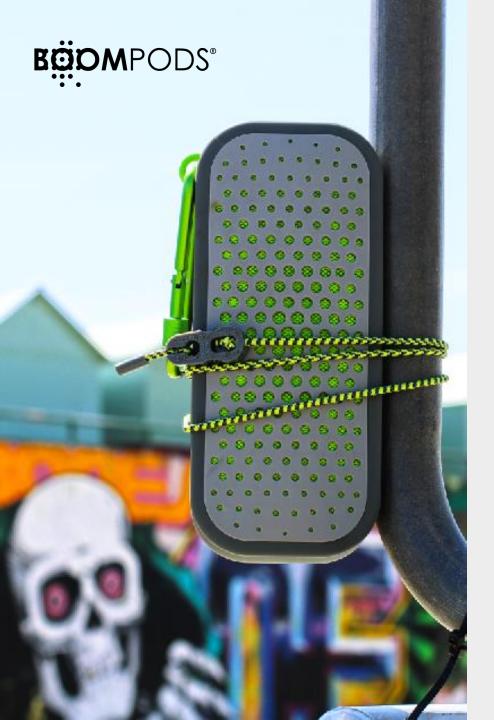

## rokpod

the little speaker with a big heart

Massive sound through nano speaker technology and a passive bass system. Designed to be truly shock and water resistant, with a multi-layered design that makes it rock hard.

Features an integrated braided cable, inspired by climbing ropes, that's strong enough to hang with you on your next adventure.

shock proof

IPX7 water proof 5 hrs play

take calls

lanyard