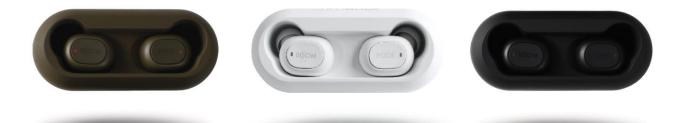

## boombuds

GO

#### Lets GO.

**EASY**PLAY<sup>™</sup> simple use design

Boombuds GO are our pick up & go true wireless earbuds. Instant pair & connect without a touch of a button, thanks to the latest bluetooth 5 which also allows a solid connection with no breakout & an amazing 5 hour long play time on one charge.

Packaged in its own minimal magnetic holding Travel Case that will extend the playtime up to 20hrs!

#### boombuds GO