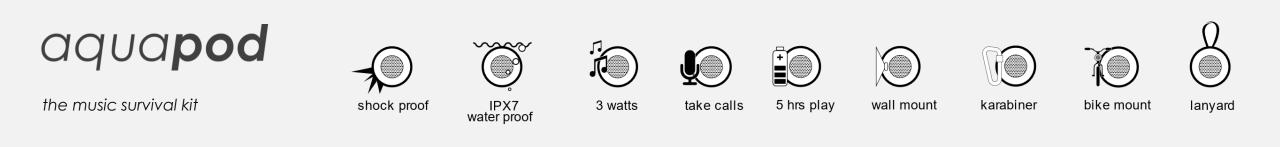

## aquapod

the music survival kit

BEDWPOD2-

Features an integrated braided cable, inspired by climbing ropes, that's strong enough to hang with you on your next adventure.

shock proof

IPX7 water proof 5 hrs play

take calls

lanyard