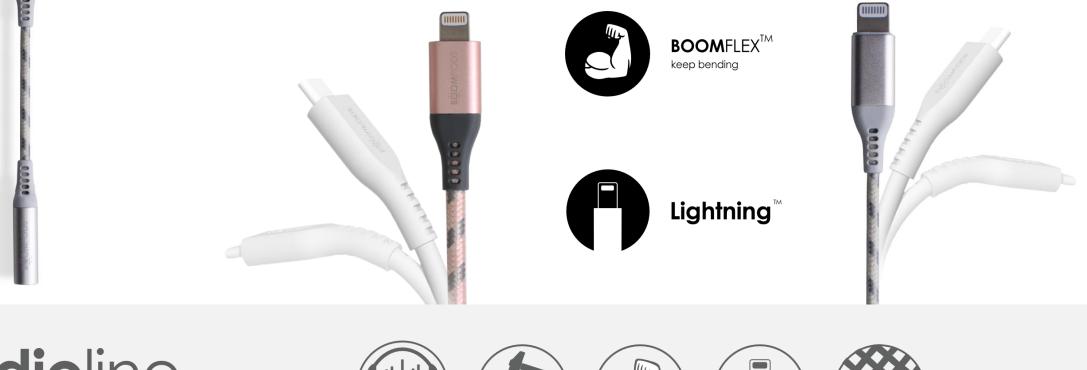

#### Sync & charge Lightning to USB cable

Incredibly strong stylish Armour braided USB to Apple Lightning cable, with Boompods BOOMFLEX strain relief junction making a cable strong enough to go on any adventure and quickly sync and charge to your mobile devices.

BOOMFLEX technology holds the cable strong but allows internal movement stopping possible internal fractures over time. Armour tensile weave technology is at the heart of each internal wire adding further strength, and if that wasn't enough we added a larger piece right at the core creating a virtually indestructible backbone to hold it all together.