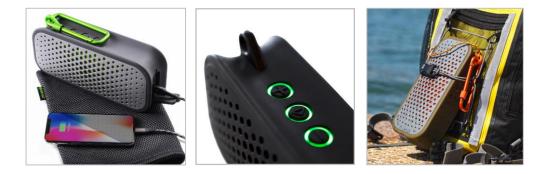

This blockblaster is so capable we have designed it to be enjoyed everywhere. Stream you favourite tunes at home, boost your TV by using as a sound bar, wirelessly pair a second so you can create a full room sound. Fully waterproof you can use in the garden, by the pool or on the beach. Disappear off the grid with an integrated backup powerbank to keep you charged and 12hrs music play time.