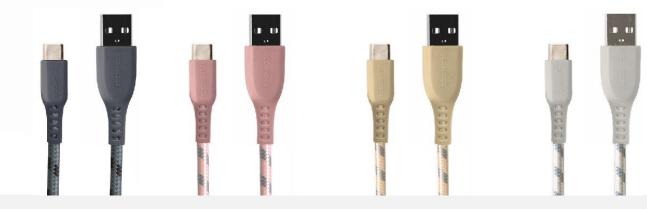

#### USB-A to USB-C Cable

Incredibly strong stylish Armour braided USB to USB-C cable, with Boompods BOOMFLEX strain relief junction making a cable strong enough to go on any adventure and quickly sync and charge to your mobile devices.

24

best for:

1.5m

BOOMFLEX technology holds the cable strong but allows internal movement stopping possible internal fractures over time. Armour tensile weave technology is at the heart of each internal wire adding further strength, and if that wasn't enough we added a larger piece right at the core creating a virtually indestructible backbone to hold it all together.

Sync & charge USB-A to USB-C cable