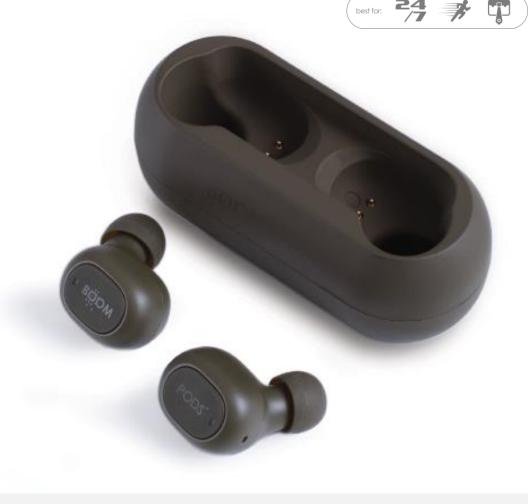

## boombuds

GO

#### Lets GO.

**EASY**PLAY<sup>™</sup> simple use design

Boombuds GO are our pick up & go true wireless earbuds. Instant pair & connect without a touch of a button, thanks to the latest bluetooth 5 which also allows a solid connection with no breakout & an amazing 5 hour long play time on one charge.

Packaged in its own minimal magnetic holding Travel Case that will extend the playtime up to 20hrs!

#### boombuds GO