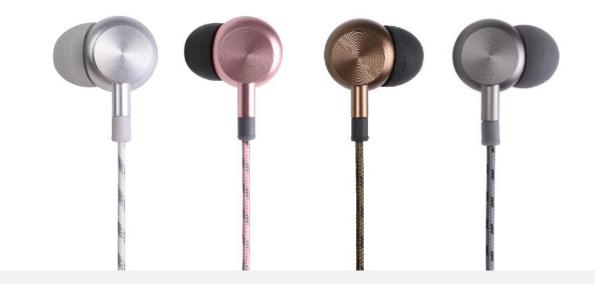

### digibuds

In-Ear Headphones with Lightning Connector

Digital Apple Lightning Connector designed to give you a fine tuned powerful acoustic experience with deep rich bass and an ergonomic comfortable fit. Incredibly strong stylish braided cable with BOOMFLEX strain relief junction making a cable strong enough to go on any adventure.