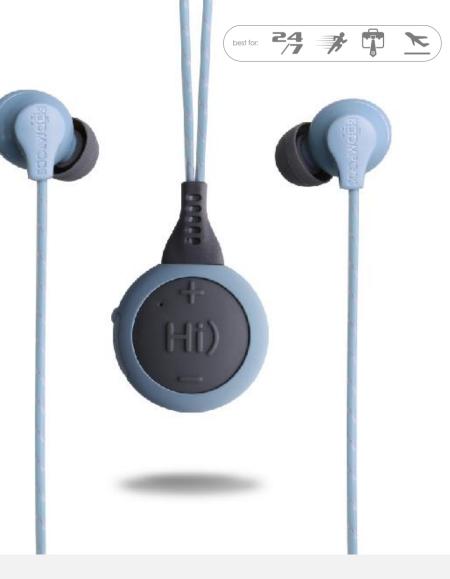

# Hi)PODS

Wireless earbuds with Alexa built in.

"Alexa, where am I ?"

### Use Alexa on-the-go

#### **Bluetooth**<sup>®</sup> wireless earphones

Just press the Hi) button to ask Alexa to play music, read the news, check weather forecasts, translate, set alarms, read a story and so much more. Alexa is always adding new features and skills and getting smarter.

Alexa is not confined to your home Wi-Fi network but works though your phone via the Hi) App. Water-resistant durable design with anti-tangle cable allows you to take them anywhere everywhere.

Wireless earbuds with Alexa built-in.