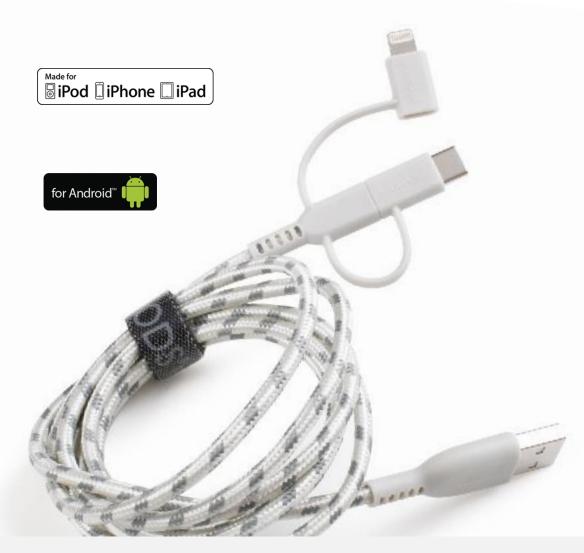

### I'm all you need

No need for multiple cables, this Incredibly strong stylish Armour braided 1.5 metre cable has 3 integrated connections; USB-C, Lightning and micro-USB connection.

3 in 1 cable Lightning • USB-C • Micro USB cable