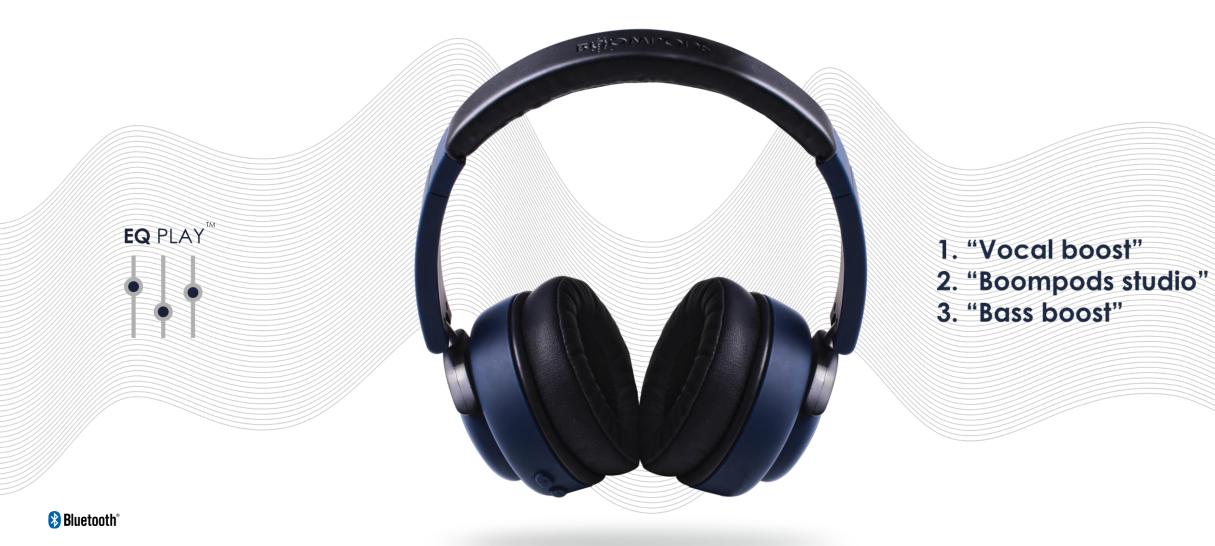

#### You have control.

Boombuds XR, our ultimate in sound & freedom. 3 integrated equalizer setting allow you to choose how you want to hear your music. The ergonomic design allows you to wear all day in any situation and the IPX7 waterproof rating allows you to take to the extreme.

## boombuds X