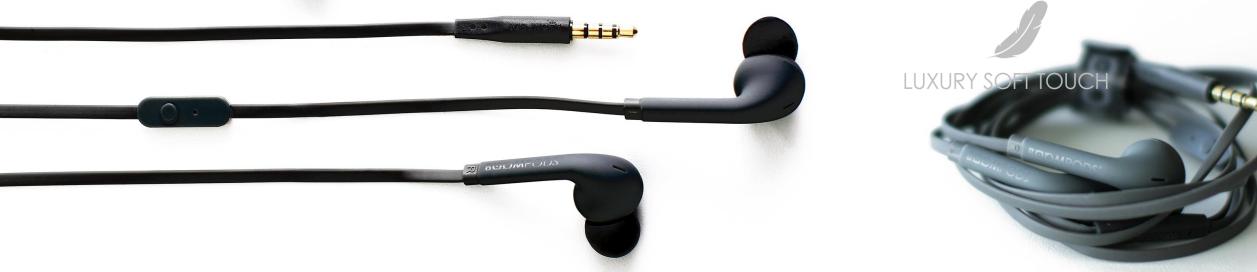

24

best for:

**retro**buds

plug-in earphones with unique ajustable fit

reddot design award

winner 2016

Illuminating integrated head band with 3 light modes keeps you visible at night, Sweat resistant and secure fit during all levels of activity. Integrated mic, volume and track control enables you to adjust your volume, skip songs and take calls at the touch of a button.