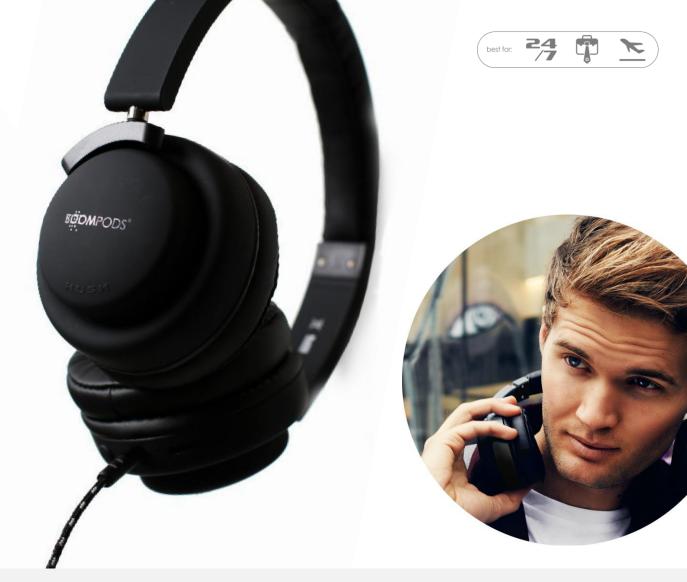

HUSH

equalizer ajustable wireless headphones

EXTRÂBASS

<u>nn</u> easy feel ÷

folding design

sweat-proof

take calls

24 best for:

### Turn up peace and quiet...

### 😵 Bluetooth®

wireless active noise cancelling headphones

12 hrs play

folding design

sweat-proof

take calls

### Clear your headspace

Press the HUSH noise cancellation button and this will reduce the sounds around you and amplify your favourite tunes. Maximum comfort by design, fullyadjustable

head strap, folding design allowing for all head shapes, finished off with premium ear pads for long haul comfort. The 40mm drivers have been developed for rich bass and a well-balanced sound to suit a wide range of music styles.