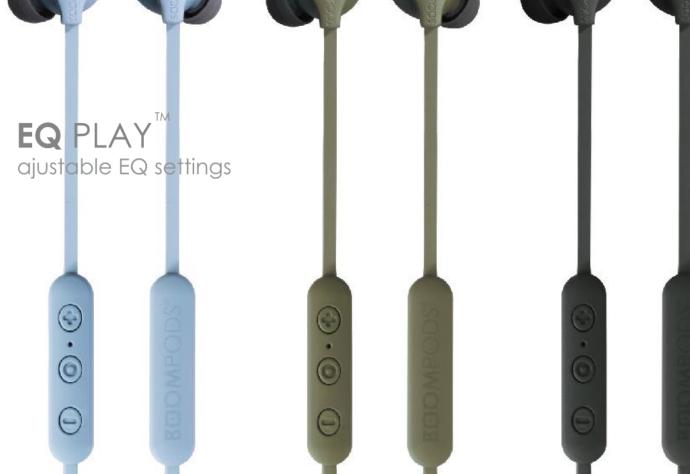

#### You have control.

Boombuds XR, our ultimate in sound & freedom. 3 integrated equalizer setting allow you to choose how you want to hear your music. The ergonomic design allows you to wear all day in any situation and the IPX7 waterproof rating allows you to take to the extreme.