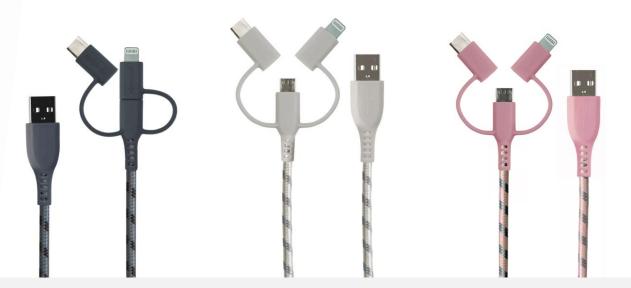

### I'm all you need

No need for multiple cables, this Incredibly strong stylish Armour braided 1.5 metre cable has 3 integrated connections; USB-C, Lightning and micro-USB connection.

3 in 1 cable Lightning • USB-C • Micro USB cable