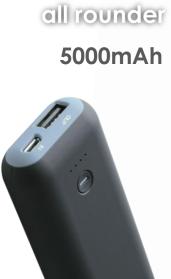

### the adventurer

Powerboom your tech. This 7,800mAh water resistant Powerbank has a compact and tough design that can hang on your backpack or stashed in your pocket. Also Includes a high powered integrated torch, the Powerboom X is ready for your next big adventure.

POWERBOOM X 7800mAh water resistant powerbank