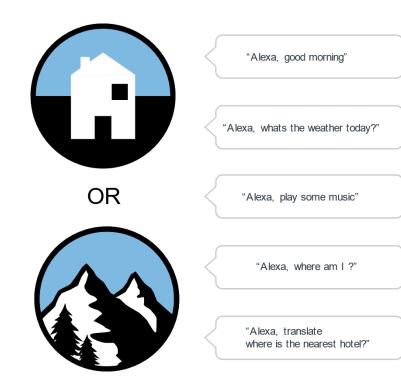

# Hi)PODS

Wireless earbuds with Alexa built in.

"Alexa, where am I ?"

### Use Alexa on-the-go

#### **Bluetooth**<sup>®</sup> wireless earphones

Just press the Hi) button to ask Alexa to play music, read the news, check weather forecasts, translate, set alarms, read a story and so much more. Alexa is always adding new features and skills and getting smarter.

Alexa is not confined to your home Wi-Fi network but works though your phone via the Hi) App. Water-resistant durable design with anti-tangle cable allows you to take them anywhere everywhere.

Wireless earbuds with Alexa built-in.