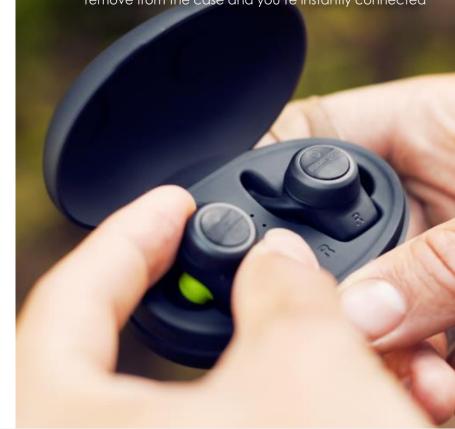

#### auto pairing remove from the case and you're instantly connected

### boombuds

true wireless earphones