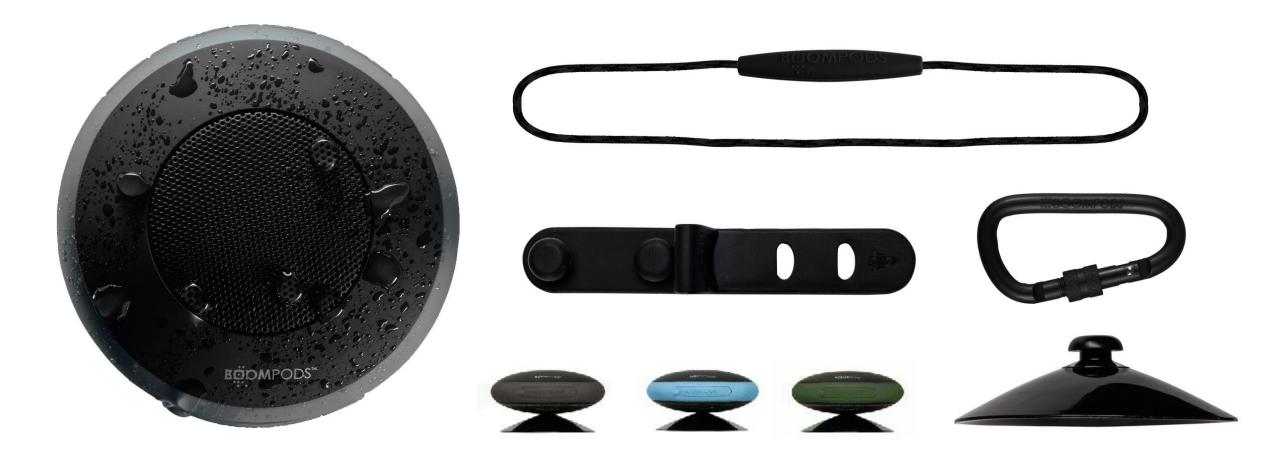

## rokpod

the little speaker with a big heart

Massive sound through nano speaker technology and a passive bass system. Designed to be truly shock and water resistant, with a multi-layered design that makes it rock hard.

Features an integrated braided cable, inspired by climbing ropes, that's strong enough to hang with you on your next adventure.

shock proof

IPX7 water proof 5 hrs play

take calls

lanyard

## aquapod

the music survival kit

BEDWPOD2-

## aquablaster

includes: bike mount, karabiner, wall sucker & safety lanyard.