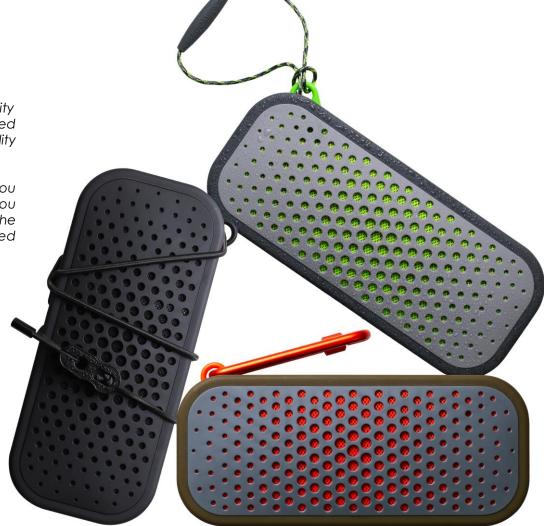

## rokpod

the little speaker with a big heart

Massive sound through nano speaker technology and a passive bass system. Designed to be truly shock and water resistant, with a multi-layered design that makes it rock hard.

Features an integrated braided cable, inspired by climbing ropes, that's strong enough to hang with you on your next adventure.

shock proof

IPX7 water proof 5 hrs play

take calls

lanyard