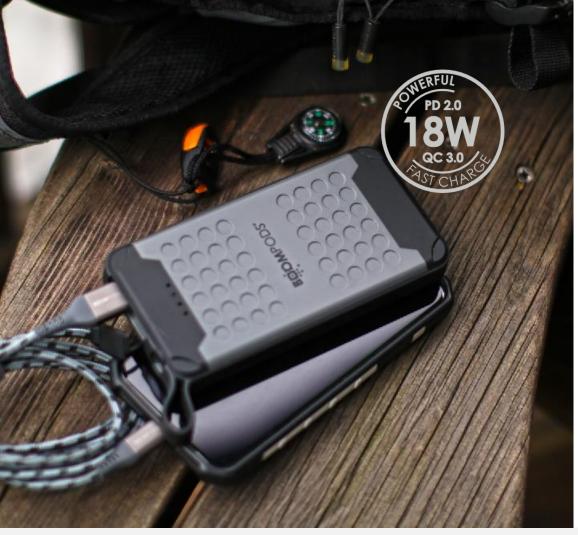

## POWERBOOM

10000mAh waterproof rugged **power**bank

high powered integrated torch. The Powerboom X is more

than ready for your next adventure.

### the adventurer

Powerboom your tech. This 7,800mAh water resistant Powerbank has a compact and tough design that can hang on your backpack or stashed in your pocket. Also Includes a high powered integrated torch, the Powerboom X is ready for your next big adventure.