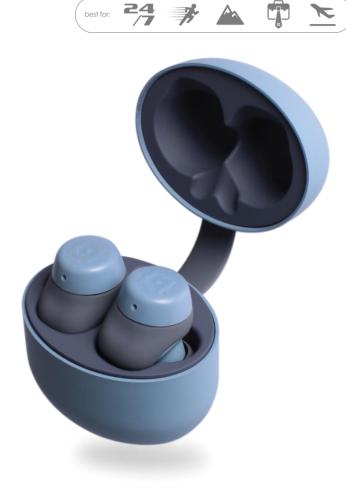

## boombuds

GO

#### Lets GO.

**EASY**PLAY<sup>™</sup> simple use design

Boombuds GO are our pick up & go true wireless earbuds. Instant pair & connect without a touch of a button, thanks to the latest bluetooth 5 which also allows a solid connection with no breakout & an amazing 5 hour long play time on one charge.

Packaged in its own minimal magnetic holding Travel Case that will extend the playtime up to 20hrs!