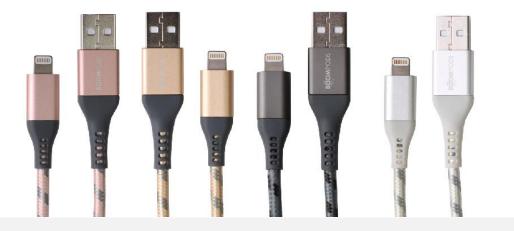

### <sup>Made for</sup> **∂** iPod **□** iPhone **□** iPad

#### Sync & charge Lightning to USB cable

Incredibly strong stylish Armour braided USB to Apple Lightning cable, with Boompods BOOMFLEX strain relief junction making a cable strong enough to go on any adventure and quickly sync and charge to your mobile devices.

BOOMFLEX technology holds the cable strong but allows internal movement stopping possible internal fractures over time. Armour tensile weave technology is at the heart of each internal wire adding further strength, and if that wasn't enough we added a larger piece right at the core creating a virtually indestructible backbone to hold it all together.