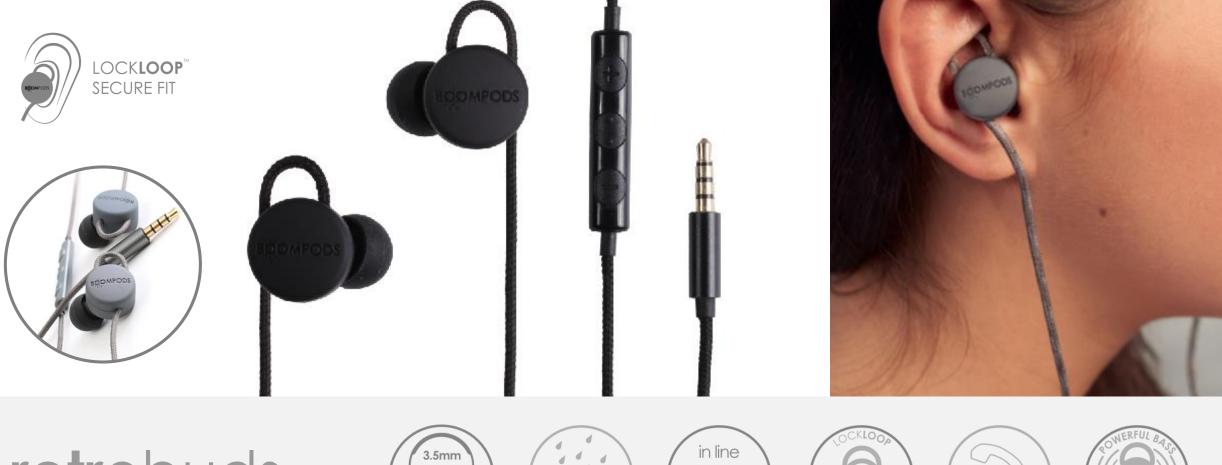

## Bluetooth retrobucs

wireless earphones with attitude

### Street style

The perfect go anywhere travel or gym buddy. Strong braided cable cleverly integrated as an adjustable ear hook. Ensures the perfect secure fit without the hassle of changing ear tips. Magnetic clip for easy wearing and storage, tactile 3D controls for no look function. IPX4 sweatproof. And of course, stunning sound with added BOOM!

Bluetooth® retrobuds

### Fit for all.

The go anywhere travel or gym buddy. Strong braided cable cleverly integrated as an adjustable ear hook. Ensures the perfect secure fit without the hassle of changing ear tips. IPX4 sweatproof, And of course, stunning sound with added BOOM!

24

best for:

**retro**buds

plug-in earphones with unique ajustable fit

reddot design award

winner 2016

Illuminating integrated head band with 3 light modes keeps you visible at night, Sweat resistant and secure fit during all levels of activity. Integrated mic, volume and track control enables you to adjust your volume, skip songs and take calls at the touch of a button.