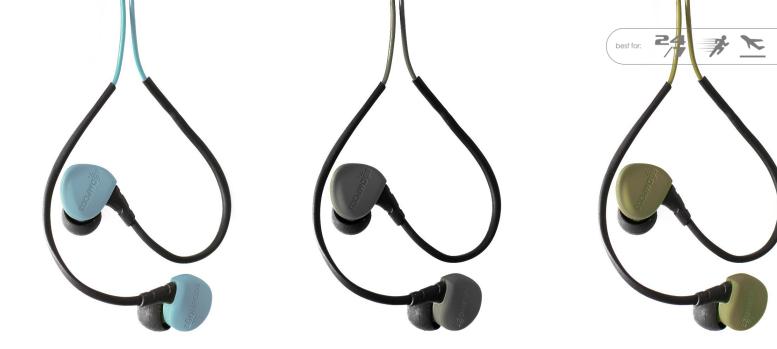

## SPORTLINE

\*\*\*\*\*\*

always hanging around-

SPORTLING

#### always hanging around

Ergonomic in-ear design creates passive noise cancelling which brings clarity and stunning bass to your music. Inline remote features; mic, play, pause and switch track functions, compatible with all smartphones. Magnetic necklace design allows you to have them **around your neck** when not in use and have ready to go.

IPX**4** sweatproof

MAGNETIC

## SPORTLINE

K

73-

#### Every one's a DJ

Ergonomic in-ear design creates passive noise cancelling which brings clarity and stunning bass to your music. Inline remote features; 3 EQ settings, mic, play, pause and switch track functions, compatible with all smartphones. Magnetic necklace design allows you to have them around your neck when not in use and have ready to go.

MAGNETIC

😵 Bluetooth®

1

24

best for: