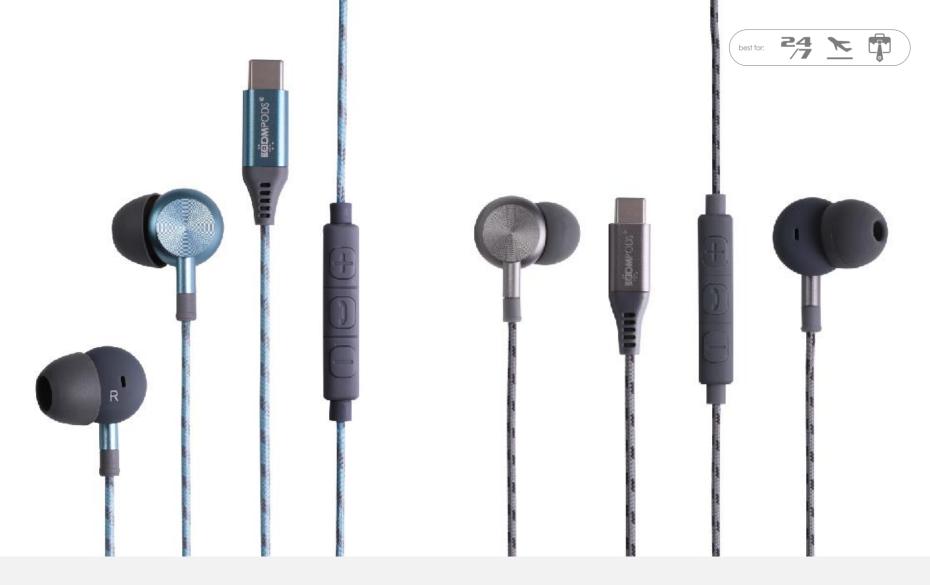

#### Improve your groove.

Digital USB-C Connector designed to give you a fine tuned powerful acoustic experience with deep rich bass and an ergonomic comfortable fit. Incredibly strong stylish braided cable with BOOMFLEX strain relief junction making a cable strong enough to go on any adventure.

BOOMFLEX tested +12000 cycles

digibuds USB-C

In-Ear Headphones with USB-C Connector

bend tested

tensile woven fabric