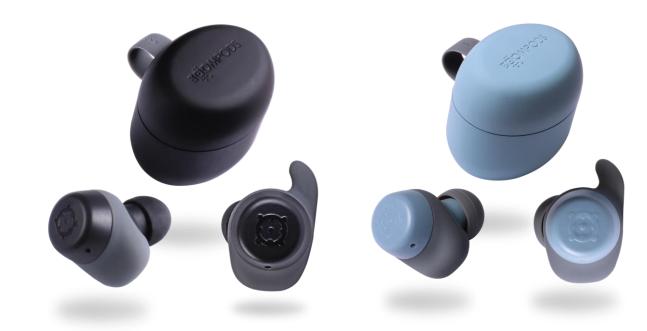

### boombuds

## RUN FREE

ergonomic design

**ERGO**FIT

#### Designed to move

Boombuds are Ergonomically designed to offer the most secure fit, supplied with a choice of flexible ear-tip to create the most comfortable and secure solution.

#### auto pairing remove from the case and you're instantly connected