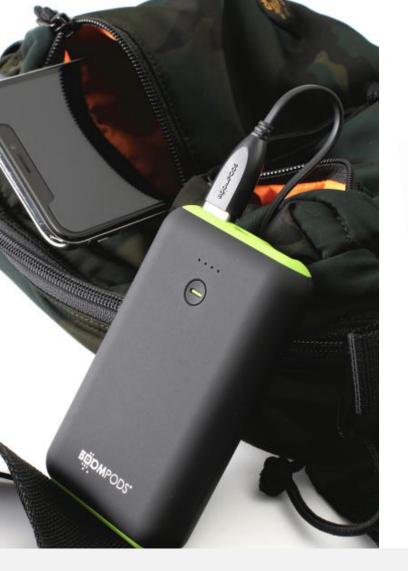

## POWERBOOM

10000mAh waterproof rugged **power**bank

high powered integrated torch. The Powerboom X is more

than ready for your next adventure.

### the adventurer

Powerboom your tech. This 7,800mAh water resistant Powerbank has a compact and tough design that can hang on your backpack or stashed in your pocket. Also Includes a high powered integrated torch, the Powerboom X is ready for your next big adventure.

POWERBOOM X 7800mAh water resistant powerbank