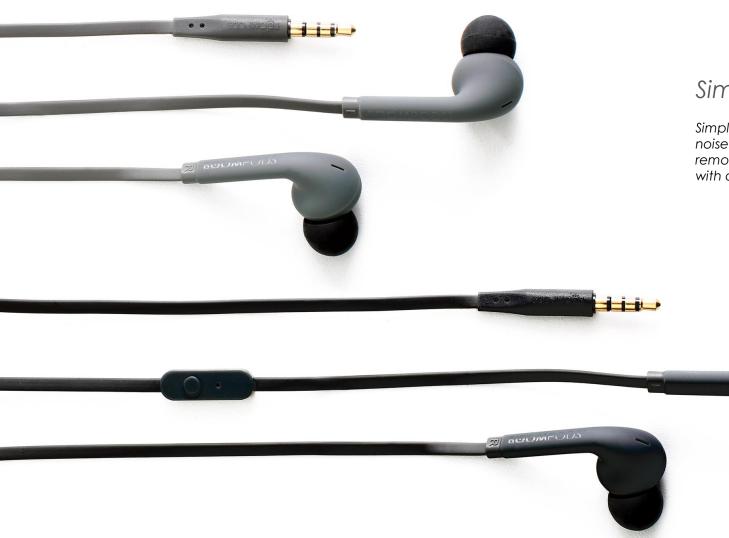

#### Lets get to business.

Simple by design. In-ear secure fit creates a passive noise cancelling which brings clarity and stunning premium audio with rich bass. Effortless touch sensitive control, long battery life, stable connection, fast charging and close mic for clear phone calls.