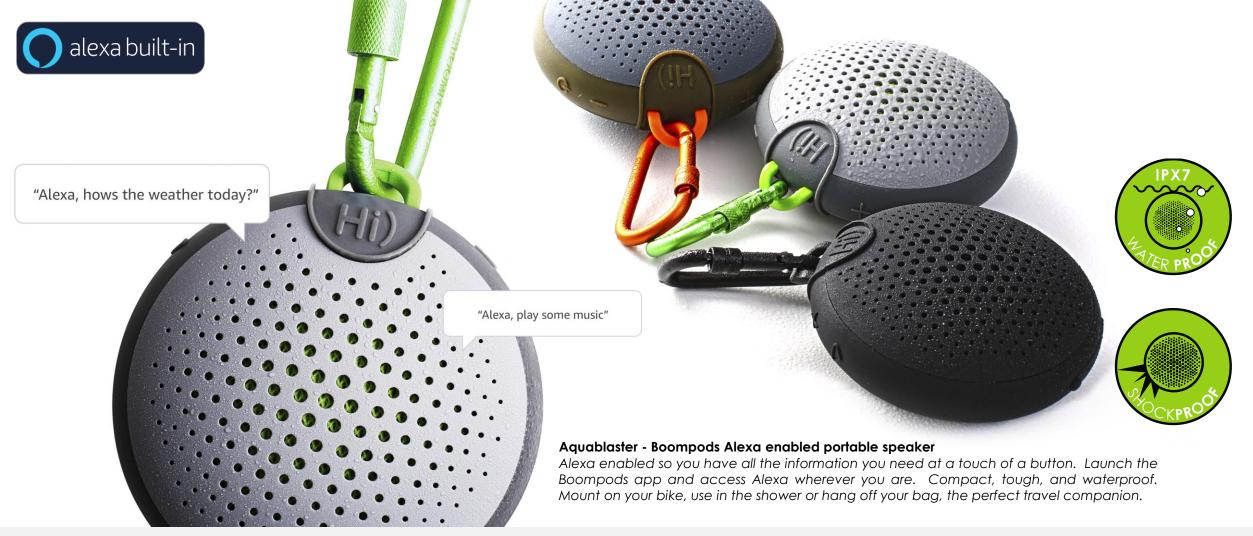

## aquablaster

Ultimate travel companion

"Alexa, what time is sun set today?"

## aquablaster

includes: bike mount, karabiner, wall sucker & safety lanyard.