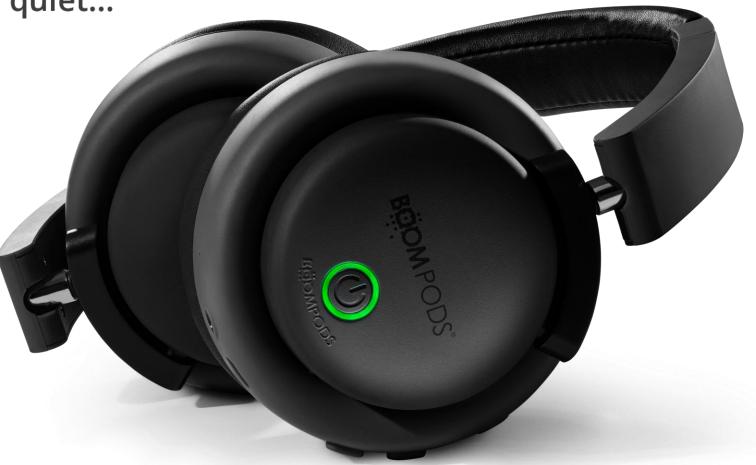

### Turn up peace and quiet...

### 😵 Bluetooth®

wireless active noise cancelling headphones

12 hrs play

folding design

sweat-proof

take calls

### Clear your headspace

Press the HUSH noise cancellation button and this will reduce the sounds around you and amplify your favourite tunes. Maximum comfort by design, fullyadjustable

head strap, folding design allowing for all head shapes, finished off with premium ear pads for long haul comfort. The 40mm drivers have been developed for rich bass and a well-balanced sound to suit a wide range of music styles.