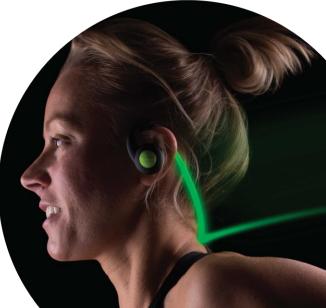

## SPORTLINE

\*\*\*\*\*\*

always hanging around-

SPORTLING

#### always hanging around

Ergonomic in-ear design creates passive noise cancelling which brings clarity and stunning bass to your music. Inline remote features; mic, play, pause and switch track functions, compatible with all smartphones. Magnetic necklace design allows you to have them **around your neck** when not in use and have ready to go.

IPX**4** sweatproof

MAGNETIC