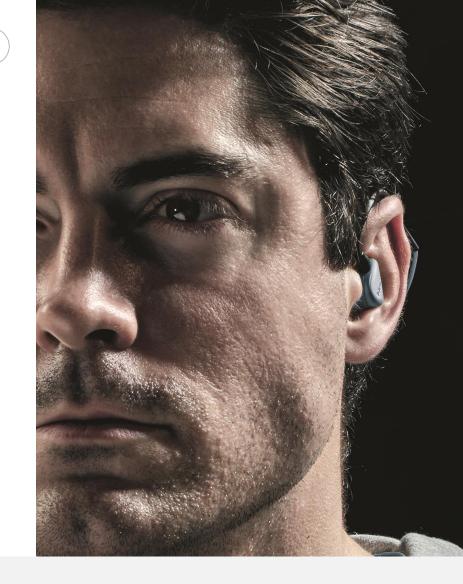

## SPORTLINE

\*\*\*\*\*\*

always hanging around-

SPORTLING

#### always hanging around

Ergonomic in-ear design creates passive noise cancelling which brings clarity and stunning bass to your music. Inline remote features; mic, play, pause and switch track functions, compatible with all smartphones. Magnetic necklace design allows you to have them **around your neck** when not in use and have ready to go.