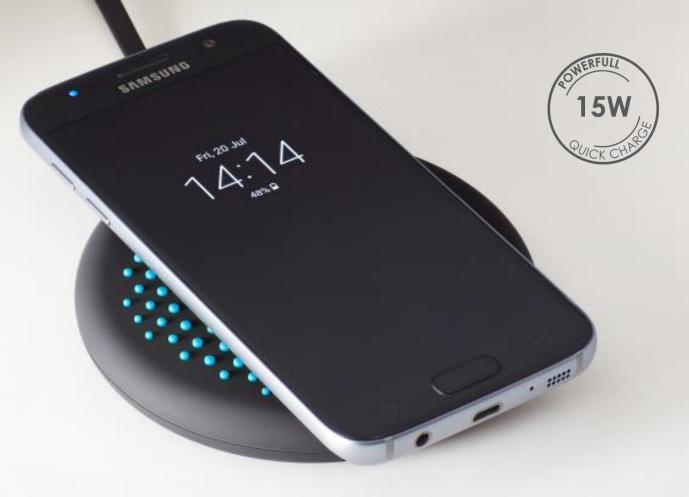

## Eclipse

Universally compatable wireless charging pad

### Free the power

The Eclipse charging pad wirelessly powers your Qi-enabled smartphone in the fastest possible time using Qi-certified 15 Watt transmitting coils to deliver fast and safe power. Integrated rubber grips keep your phone on charge.