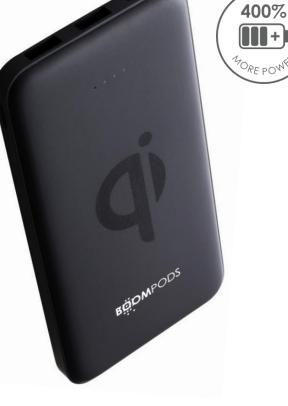

### Look no cables

Wirelessly Powerboom your tech with this ultra-powerful 10,000mAh QI certified Powerbank. Its slim line design that's no bigger than your phone holds massive power and uses the very latest wireless technology. 2 x USB ports enables you to charge up to 3 devices at one time! POWERBOOM wireless powerbank 10000mAh

### POWERBOOM 10000mAh wireless powerbank