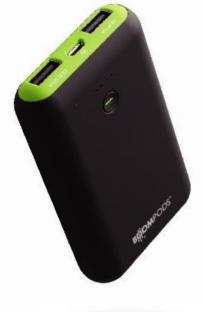

## POWERBOOM

10000mAh waterproof rugged **power**bank

high powered integrated torch. The Powerboom X is more

than ready for your next adventure.