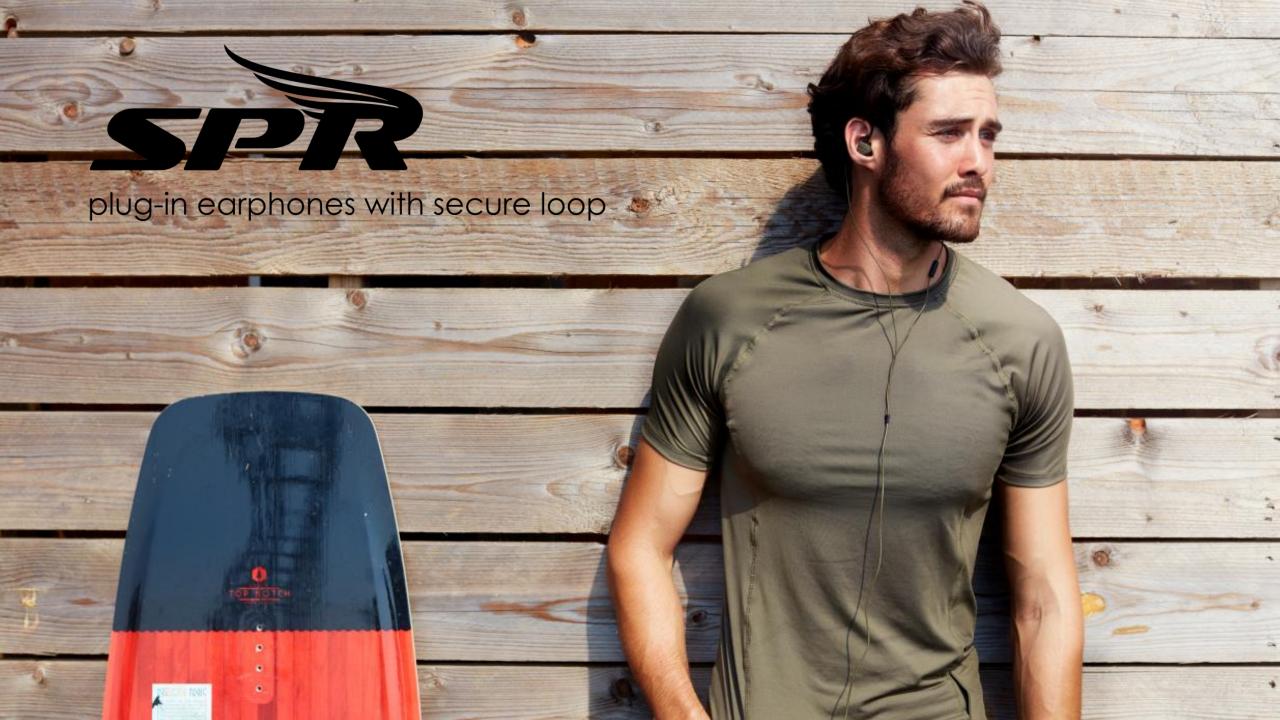

## SPORTLINE

\*\*\*\*\*\*

always hanging around-

SPORTLING

#### always hanging around

Ergonomic in-ear design creates passive noise cancelling which brings clarity and stunning bass to your music. Inline remote features; mic, play, pause and switch track functions, compatible with all smartphones. Magnetic necklace design allows you to have them **around your neck** when not in use and have ready to go.