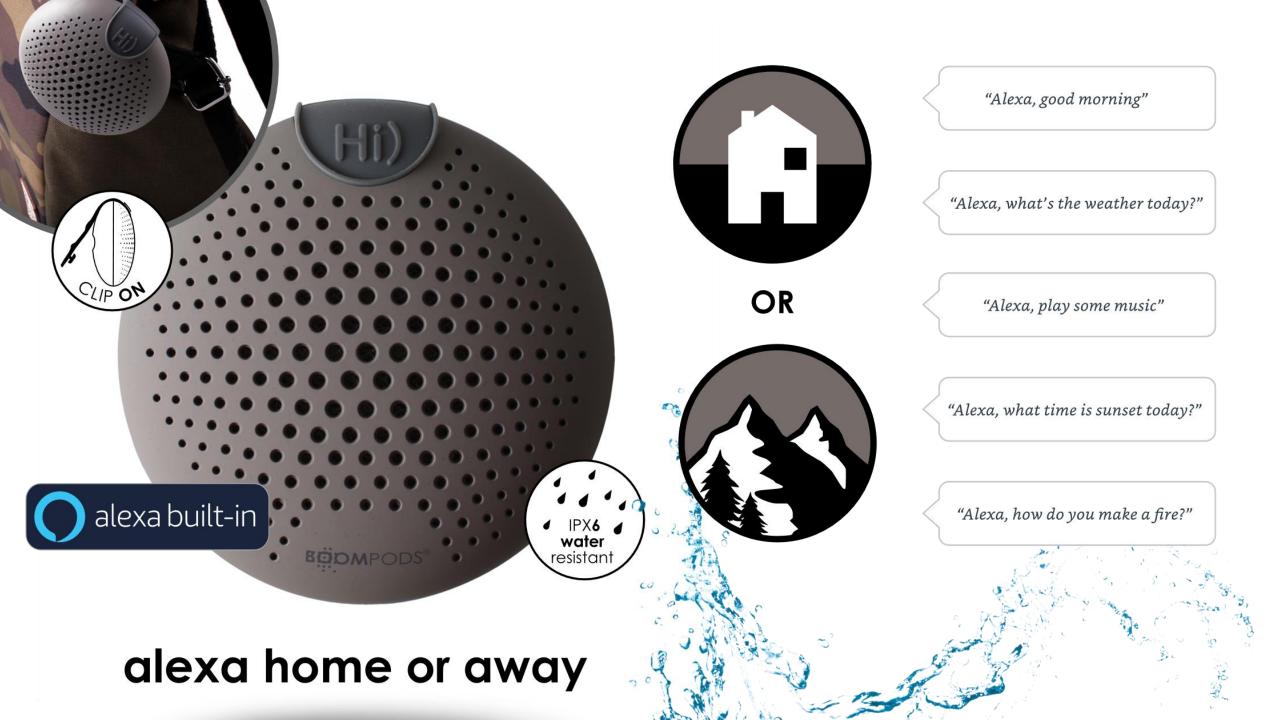

### sound**clip**

Take Alexa anywhere pocket speaker

ON

5 hrs play

take calls

1 touch alexa

water resistant

#### now you can use alexa anywhere!

### Use Alexa on-the-go

#### **Bluetooth**<sup>®</sup> wireless earphones

Just press the Hi) button to ask Alexa to play music, read the news, check weather forecasts, translate, set alarms, read a story and so much more. Alexa is always adding new features and skills and getting smarter.

Alexa is not confined to your home Wi-Fi network but works though your phone via the Hi) App. Water-resistant durable design with anti-tangle cable allows you to take them anywhere everywhere.

Wireless earbuds with Alexa built-in.