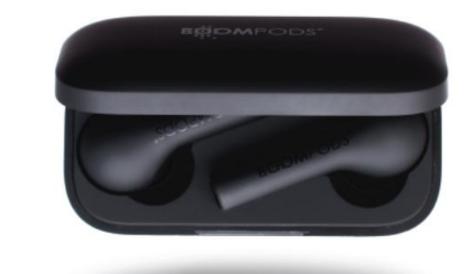

#### Volume to 11

Boompods work & play true wireless earbuds with integrated volume control. Instant pair and connect with Bluetooth 5 giving a solid connection without breakout and a lengthy 5 hour play time on one charge. Water resistant to IPX6 standard.

Packaged in its own magnetic holding travel case that will extend the playtime up to 20 hours.

VOLUME PLAY<sup>™</sup>

ERGOFIT<sup>™</sup> ergonomic design

boombuds" X