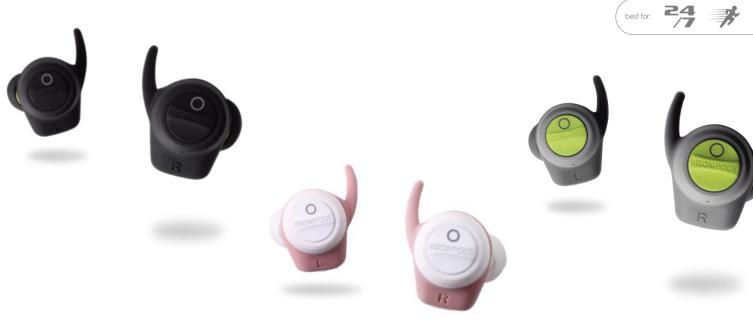

### boombuds

true wireless earphones

true wireless earphones

#### Volume to 11

Boompods work & play true wireless earbuds with integrated volume control. Instant pair and connect with Bluetooth 5 giving a solid connection without breakout and a lengthy 5 hour play time on one charge. Water resistant to IPX6 standard.

Packaged in its own magnetic holding travel case that will extend the playtime up to 20 hours.

VOLUME PLAY<sup>™</sup>

ERGOFIT<sup>™</sup> ergonomic design

boombuds" X