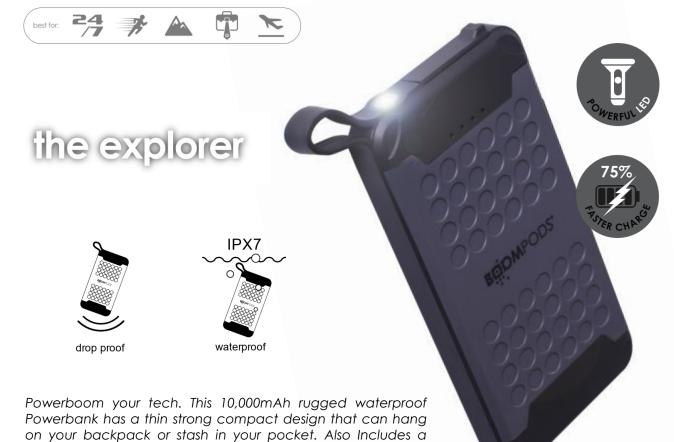

## POWERBOOM

10000mAh waterproof rugged **power**bank

high powered integrated torch. The Powerboom X is more

than ready for your next adventure.

### the adventurer

Powerboom your tech. This 7,800mAh water resistant Powerbank has a compact and tough design that can hang on your backpack or stashed in your pocket. Also Includes a high powered integrated torch, the Powerboom X is ready for your next big adventure.