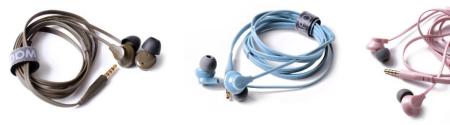

### digibuds

In-Ear Headphones with Lightning Connector

Digital Apple Lightning Connector designed to give you a fine tuned powerful acoustic experience with deep rich bass and an ergonomic comfortable fit. Incredibly strong stylish braided cable with BOOMFLEX strain relief junction making a cable strong enough to go on any adventure.

metal

digibuds In-Ear Headphones with Lightning Connector

tensile woven fabric

11.1

IPX**4** 

sweatproof

1

DIGITAL