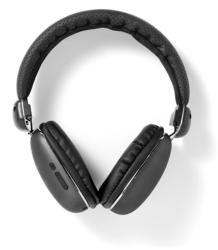

## Classic Collection Bluetooth Headphone

Bluetooth headphones with a touch of class. High grade materials and good attention to detail make these the ideal promotional – on ear wireless headphones to promote your brand. Rechargeable battery delivers up to 10 hours of play time, supplied gift box.

## PRODUCT SPECIFICATIONS

Features Bluetooth version 3.0 + EDR

Transmission distance:10M

Speaker: Φ40mm

Frequency: 20Hz-20,000Hz Cable length: 1.2 ± 0.2 M Plug Type: Φ3.5mm Stereo

Material

Colour: Black & White Dimensions (mm): 150 x 180 x 70