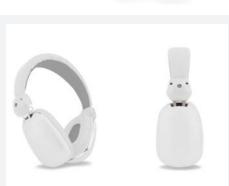

## Classic Collection Bluetooth Headphone

Bluetooth headphones with a touch of class. High grade materials and good attention to detail make these the ideal promotional – on ear wireless headphones to promote your brand. Rechargeable battery delivers up to 10 hours of play time, supplied gift box.

## PRODUCT SPECIFICATIONS

Features Bluetooth version 3.0 + EDR

Transmission distance:10M

Speaker: Φ40mm

Frequency: 20Hz-20,000Hz Cable length: 1.2 ± 0.2 M Plug Type: Φ3.5mm Stereo

Material

Colour: Black & White Dimensions (mm): 150 x 180 x 70