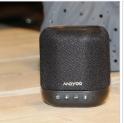

# 1548-BK Moyoo Essence BT Speaker

Use this portable 5 Watt bluetooth speaker with great sound in your (home) office or on the go. Pair a second speaker to enjoy True Wireless Stereo sound. This tiny speaker has a large large logo area on top to let any logo stand out!

#### **FEATURES**

Portable bluetooth speaker with great sound - Fabric speaker - Large logo area on top of speaker

#### **INFO**

Color: Black

Dimensions (mm):  $35 \times 68 \times 60$ Product weight (g): 134