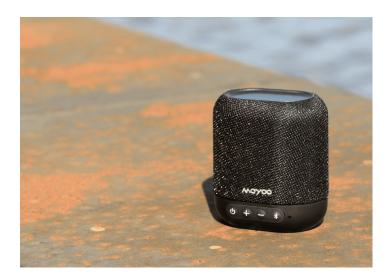

# 1548-BK Moyoo Essence BT Speaker

Use this portable 5 Watt bluetooth speaker with great sound in your (home) office or on the go. Pair a second speaker to enjoy True Wireless Stereo sound. This tiny speaker has a large large logo area on top to let any logo stand out!

#### **FEATURES**

Portable bluetooth speaker with great sound - Fabric speaker - Large logo area on top of speaker

#### **INFO**

Color: Black

Dimensions (mm):  $35 \times 68 \times 60$ Product weight (g): 134