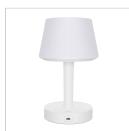

# 1563-WH Table Tunes Mini

#### **FEATURES**

Dimbaar LED-licht en luidspreker in één - 6 LED colours, 2 colour changing modes & 3 brightness modes - Touch control

## INFO

Color: WH

Product weight (g): 365

MOQ / MOQ customised colour: 1 / 3000