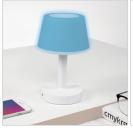

# 1563-WH Table Tunes Mini

#### **FEATURES**

Dimbaar LED-licht en luidspreker in één - 6 LED colours, 2 colour changing modes & 3 brightness modes - Touch control

Bluetooth / Bluetooth range: Bluetooth 4.2 / 10 LED / LED-color: LED / WH, RD, BL, GR, PU, LBL & colour

changing modes