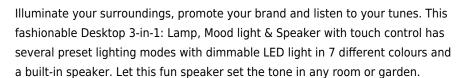

#### **FEATURES**

Dimbaar LED-licht en luidspreker in één - 6 LED colours, 2 colour changing modes & 3 brightness modes - Touch control

#### **SPECIFICATIONS**

**Battery specification**: 2000 mAh 18650 battery

**mAh**: 2000

Charging time (Hours): 3

Play time (hours): 5 with LED and music playing

Input power: 5V/1A

Watt: 3

Frequency: 2.4 hz~2.5 Hz Sensitivity (dB): 65dB

Bluetooth / Bluetooth range: Bluetooth 4.2 / 10 LED / LED-color: LED / WH, RD, BL, GR, PU, LBL & colour

changing modes