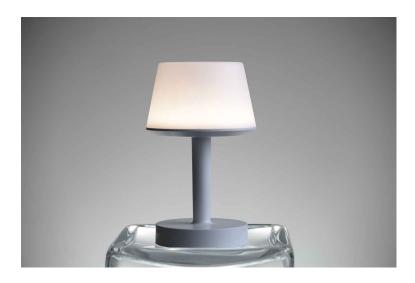

# 1563-WH Table Tunes Mini

#### **FEATURES**

Dimbaar LED-licht en luidspreker in één - 6 LED colours, 2 colour changing modes & 3 brightness modes - Touch control

Bluetooth / Bluetooth range: Bluetooth 4.2 / 10 LED / LED-color: LED / WH, RD, BL, GR, PU, LBL & colour

changing modes