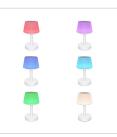

Bluetooth / Bluetooth range: Bluetooth 4.2 / 10 LED / LED-color: LED / WH, RD, BL, GR, PU, LBL & colour

changing modes