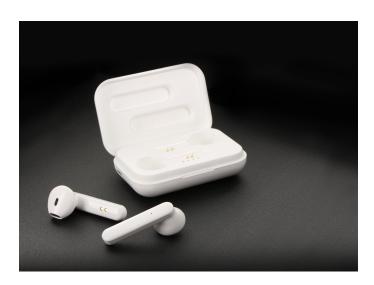

# 1609-WH Moyoo Essence TWS Earbuds

These in-ear Essence TWS earbuds with touch control are ideal for listening to music and taking phone calls no matter where you are. Remove them from the charging case and they are ready to use with your smartphone or device. Both the charging case and the earbuds feature a great branding area for your logo. A truly on-trend gift.

#### **FEATURES**

In-ear TWS earbuds with on-ear logo area - Storage case doubles as charging station - Large logo area on charging case - Touch control

#### **INFO**

Color: White

**Dimensions (mm)**: 44 (charging case) x 68 (charging case) x

20 (charging case)

Product weight (g): 60