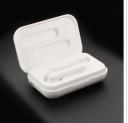

# 1609-WH Moyoo Essence TWS Earbuds

These in-ear Essence TWS earbuds with touch control are ideal for listening to music and taking phone calls no matter where you are. Remove them from the charging case and they are ready to use with your smartphone or device. Both the charging case and the earbuds feature a great branding area for your logo. A truly on-trend gift.

#### **FEATURES**

In-ear TWS earbuds with on-ear logo area - Storage case doubles as charging station - Large logo area on charging case - Touch control

#### **INFO**

Color: White

**Dimensions (mm)**: 44 (charging case) x 68 (charging case) x

20 (charging case)

Product weight (g): 60