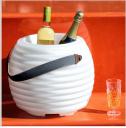

#### **FEATURES**

Reversible PU leather strap for branding - LED lantern, wine cooler and wireless speaker in one - Large cooling segment for three bottles or multiple cans on ice - TWS