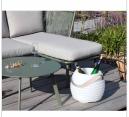

#### **FEATURES**

Reversible PU leather strap for branding - LED lantern, wine cooler and wireless speaker in one - Large cooling segment for three bottles or multiple cans on ice - TWS