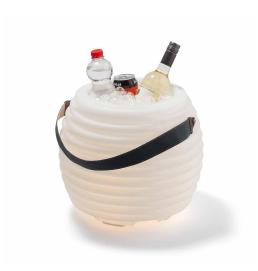

#### **FEATURES**

Reversible PU leather strap for branding - LED lantern, wine cooler and wireless speaker in one - Large cooling segment for three bottles or multiple cans on ice - TWS