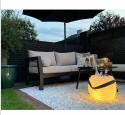

#### **FEATURES**

Reversible PU leather strap for branding - LED lantern, wine cooler and wireless speaker in one - Large cooling segment for three bottles or multiple cans on ice - TWS