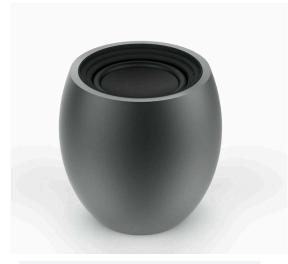

## Extreme Bluetooth Speaker

Extreme is a great portable bluetooth speaker, it's a super mini size but with surprising big sound. The solid aluminium housing gives a stylish finish making it an excellent corporate gift.

## PRODUCT SPECIFICATIONS

Features Output: 3W, 4 hrs playtime
Material Solid aluminium housing
Colour: Grey, Silver, Red and Gold

Dimensions (mm): 45 x 45 x 44mm

Product weight (gr): 166
Packaging: Giftbox
Packaging dimensions (mm): 80 x 80 x 85