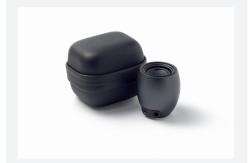

## Extreme Bluetooth Speaker

Extreme is a great portable bluetooth speaker, it's a super mini size but with surprising big sound. The solid aluminium housing gives a stylish finish making it an excellent corporate gift.

Total weight (gr): 262

Manual languages: EN

Included in packaging: USB to Micro USB charging cable and 3.5mm

audio cable.

Compatible with: Bluetooth 3.0

Charging / Playtime 1hr recharge / up to 4 hours playtime