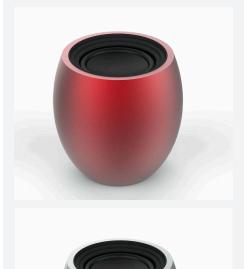

## Extreme Bluetooth Speaker

Extreme is a great portable bluetooth speaker, it's a super mini size but with surprising big sound. The solid aluminium housing gives a stylish finish making it an excellent corporate gift.

## PRODUCT SPECIFICATIONS

Features Output: 3W, 4 hrs playtime
Material Solid aluminium housing
Colour: Grey, Silver, Red and Gold

Dimensions (mm): 45 x 45 x 44mm

Product weight (gr): 166
Packaging: Giftbox
Packaging dimensions (mm): 80 x 80 x 85