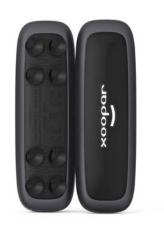

## 3155 Squid Max 2500

Award winning Squid portable charger in new slimmer shape with either LED logo or 4 col process digital branding. 2.1A output for tablets or smart phones. Stylish and practical - the ultimate promotional power bank for all your smart gadgets.

## PRODUCT SPECIFICATIONS

| Features                 | <ul> <li>Advertising board lights up when charging and recharging.</li> <li>PCBA with double over charge protection</li> </ul> |
|--------------------------|--------------------------------------------------------------------------------------------------------------------------------|
| Material                 | Plastic case & rubberized finish                                                                                               |
| Colour:                  | BK, GLD, SLV, RD                                                                                                               |
| Dimensions (mm):         | 90 x 40 x 17                                                                                                                   |
| Product weight (gr):     | 78                                                                                                                             |
| Packaging:               |                                                                                                                                |
| Packaging dimensions     |                                                                                                                                |
| (mm): Total weight (gr): |                                                                                                                                |
| Manual                   | EN                                                                                                                             |
| languages:               | CableΦUSB to                                                                                                                   |
| Included in              |                                                                                                                                |
|                          | Mioro LISP                                                                                                                     |