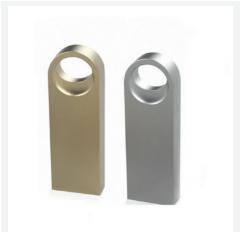

## **Exec Drive**

New executive styled flash drive. 2.0 speed and ideal for branding, perfect to keep your brand close at hand.

#### ■ PRODUCT SPECIFICATIONS

Features - Metal casing

Stylus functionUSB 2.0 interfaceUp to 128 Gb

- High speed data transfer performance data transfer rate

for read (15 Mb/s) and write (6 Mb/s)

Material Metal Colour: Silver

Dimensions (mm): 38 x 12.5 x 4.7

Product weight (gr): 6

Packaging: Silver Gift box Packaging dimensions (mm): 125 x 25 x 45

Total weight (gr): 20