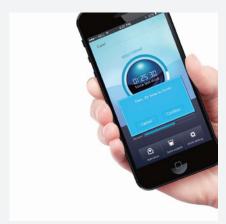

## Cupad

Clever health gadget that allows you to monitor how much water is being consumed during the day. FREE APP allows you to set targets for your water consumption during the day and then links this data via Bluetooth to the water resistant coaster. A great product that mixes health and technology

Manual languages: EN

Included in packaging:

Compatible with: iOS, Android & Windows

**BRANDING OPTIONS** (print method - moq - print area in mm)

Option 1: Padprint - 100 - 60x60