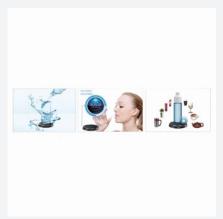

## Cupad

Clever health gadget that allows you to monitor how much water is being consumed during the day. FREE APP allows you to set targets for your water consumption during the day and then links this data via Bluetooth to the water resistant coaster. A great product that mixes health and technology