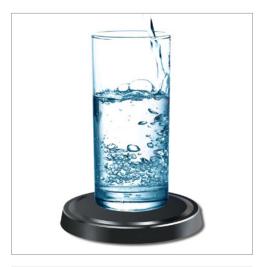

## Cupad

Clever health gadget that allows you to monitor how much water is being consumed during the day. FREE APP allows you to set targets for your water consumption during the day and then links this data via Bluetooth to the water resistant coaster. A great product that mixes health and technology