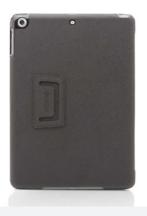

Strong hard case provide excellent protection, Interior case covered with luxurious microsuede, Fold horizontally or vertically for video viewing or typing, Ultra slim and light weight design, Simple and smart case dresses up you iPad for any stylish setting

## PRODUCT SPECIFICATIONS

| Features                   |                                                 |
|----------------------------|-------------------------------------------------|
| Material                   | Micro Suede                                     |
| Colour:                    | Black, Silver, Blue, Red, Orange, Purple, White |
| Dimensions (mm):           | 190 x 245 x 13                                  |
| Product weight (gr):       |                                                 |
| Packaging:                 | Retail box                                      |
| Packaging dimensions (mm): | 200 x 300 x 15                                  |
| Total weight (gr):         | 346                                             |
|                            |                                                 |
| Manual languages:          | EN                                              |
| Included in packaging:     |                                                 |
| Compatible with:           |                                                 |
|                            |                                                 |