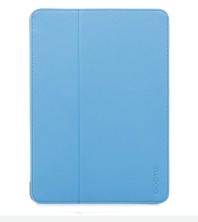

Strong hard case provide excellent protection, Interior case covered with luxurious microsuede, Fold horizontally or vertically for video viewing or typing, Ultra slim and light weight design, Simple and smart case dresses up you iPad for any stylish setting

## PRODUCT SPECIFICATIONS

| Features                   |                                                 |
|----------------------------|-------------------------------------------------|
| Material                   | Micro Suede                                     |
| Colour:                    | Black, Silver, Blue, Red, Orange, Purple, White |
| Dimensions (mm):           | 190 x 245 x 13                                  |
| Product weight (gr):       |                                                 |
| Packaging:                 | Retail box                                      |
| Packaging dimensions (mm): | 200 x 300 x 15                                  |
| Total weight (gr):         | 346                                             |
|                            |                                                 |
| Manual languages:          | EN                                              |
| Included in packaging:     |                                                 |
| Compatible with:           |                                                 |
|                            |                                                 |