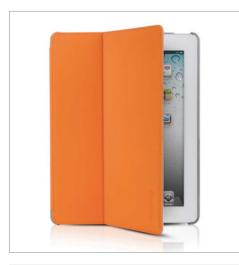

Strong hard case provide excellent protection, Interior case covered with luxurious microsuede, Fold horizontally or vertically for video viewing or typing, Ultra slim and light weight design, Simple and smart case dresses up you iPad for any stylish setting

## PRODUCT SPECIFICATIONS

| Features                   |                                                 |
|----------------------------|-------------------------------------------------|
| Material                   | Micro Suede                                     |
| Colour:                    | Black, Silver, Blue, Red, Orange, Purple, White |
| Dimensions (mm):           | 190 x 245 x 13                                  |
| Product weight (gr):       |                                                 |
| Packaging:                 | Retail box                                      |
| Packaging dimensions (mm): | 200 x 300 x 15                                  |
| Total weight (gr):         | 346                                             |
|                            |                                                 |
| Manual languages:          | EN                                              |
| Included in packaging:     |                                                 |
| Compatible with:           |                                                 |
|                            |                                                 |