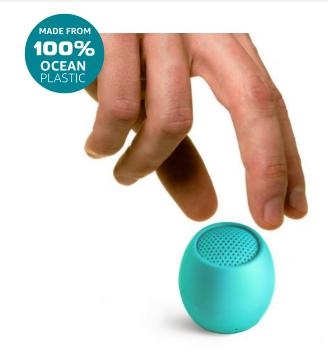

Incredibly small, pocket-sized wireless speaker, now made from recycled ocean plastic and available in ocean-inspired colours. The enhanced 3W speaker seriously packs a punch! It still features Boompods' signature simple multifunction button, allowing you to take calls, operate your phone's camera for selfies, and pause your music on the go. Immerse yourself in true stereo sound by pairing two together. And of course, it's IPX6 water-resistant and drop-tested. Small enough to go on any adventure, it reduces your environmental footprint while making a positive impact.