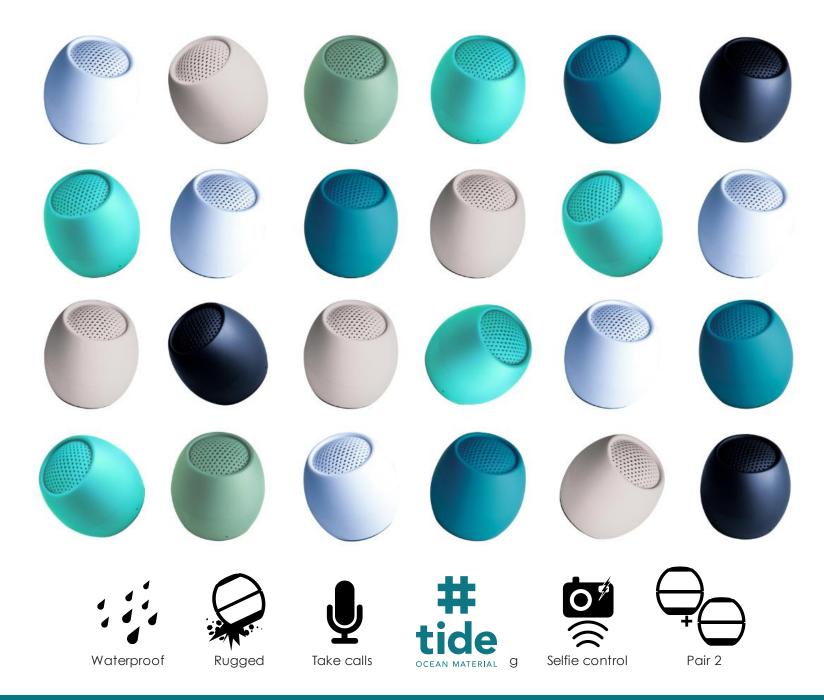

Incredibly small, pocket-sized wireless speaker, now made from recycled ocean plastic and available in ocean-inspired colours. The enhanced 3W speaker seriously packs a punch! It still features Boompods' signature simple multifunction button, allowing you to take calls, operate your phone's camera for selfies, and pause your music on the go. Immerse yourself in true stereo sound by pairing two together. And of course, it's IPX6 water-resistant and drop-tested. Small enough to go on any adventure, it reduces your environmental footprint while making a positive impact.

impossibly small big sound eco-friendly speaker