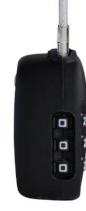

## BOOMPODS TRACKER LOCK

never lose a thing again

BOOMTAG- luggage tracker

material: ocean bound plastic. works with: Apple Find My App

waterproof: IPX6.

features: rechargeable - TSA approved - apple certified

battery: rechargeable.

best for: luggage

## **Technical Specifications**

**Product Name Boompods Tracker Lock** 

Finder (IOS iPhone only) Type

Black, Ocean blue, White Colours

24 months Warranty

**IPX Rating** IPX6

OCEAN BOUND PLASTIC (OBP) Material