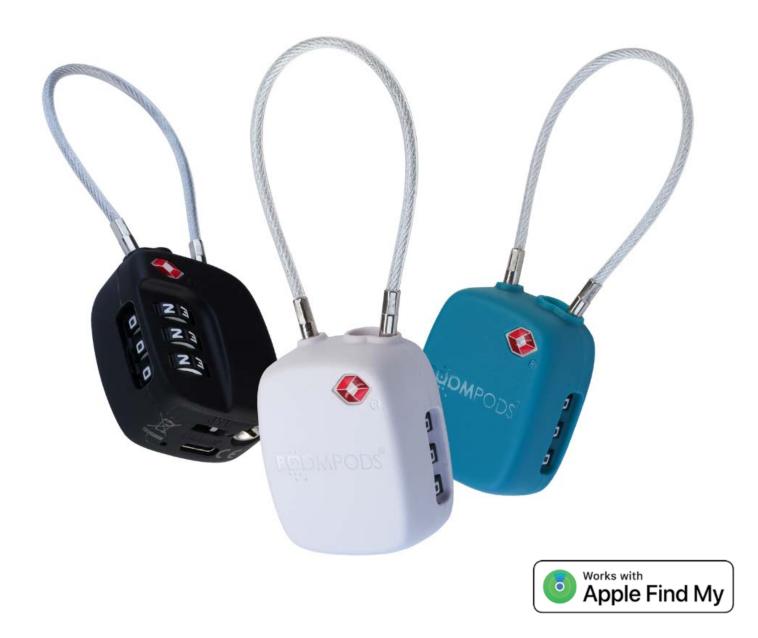

## BOOMPODS TRACKER LOCK

never lose a thing again

BOOMTAG- luggage tracker

material: ocean bound plastic. works with: Apple Find My App

waterproof: IPX6.

features: rechargeable - TSA approved - apple certified

## **Technical Specifications**

**Product Name Boompods Tracker Lock** 

Finder (IOS iPhone only) Type

Black, Ocean blue, White Colours

24 months Warranty

**IPX Rating** IPX6

OCEAN BOUND PLASTIC (OBP) Material

Features: OBP, Works with Apple Find My Network, low power consumption, TSA LOCK

| • | Battery |
|---|---------|
| - | Datterv |

- Battery lifespan
- frequency range
- Alarm volume
- **Buzzer frequency**
- Operating temperature
- Bluetooth